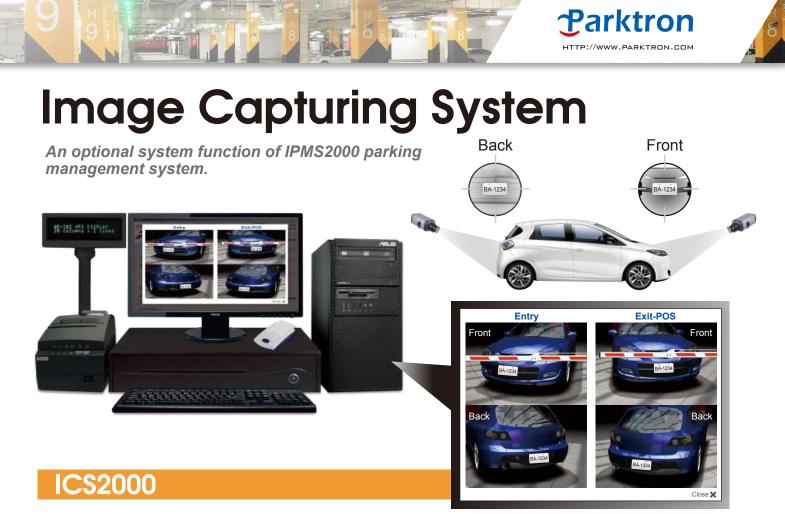

Simply mount the IP camera at Entry Terminal and Exit-POS, and with additional image capturing & verification software installed with our POS program at every Exit-POS (Cashier station at exit), you can increase the security of your parking system to another level with the least investment cost required!

## Program Features

- Solution for countries with non-standard license plate to boost security level.
- Image captured and linked to parking ticket at entry.
- Image captured again and manually verified against entry image at exit-POS.
- Integrated with Parktron Pay-at-Exit parking system.
- Supports all parking ticket types Mifare card,

Chipcoin and Barcode.

## IP Cam :

- High quality VGA CMOS sensor for excellent image quality.
- Built-in IR LEDs to capture video in low-light environments, or even complete darkness.
- Real-time H.264, MPEG4, and MJPEG compression.
- Verification software :
- Would be installed in every Exit-POS computer integrated with POS program.
- Entry image(s) will be shown side by side with exit image(s) for manual verification. (Max. 2 images for any entry and exit).
- Manual confirm or automatic exit release can be configured.