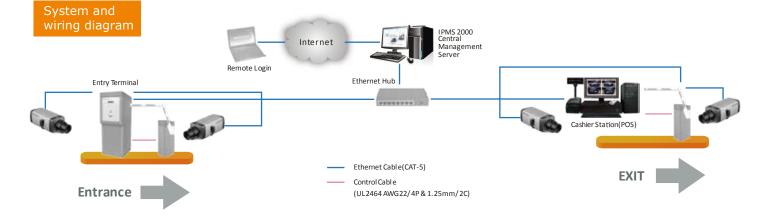

Simply mount the IP camera at Entry Terminal and Exit-POS, and with additional image capturing & verification software installed with our POS program at every Exit-POS (Cashier station at exit), you can increase the security of your parking system to another level with the least investment cost required!