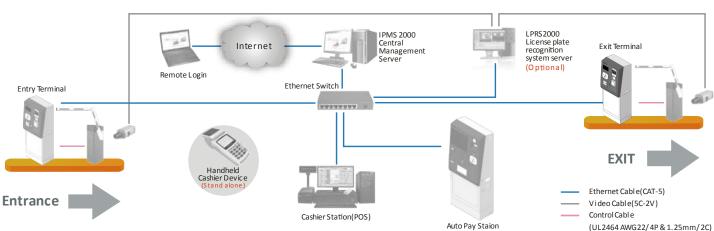

n system coordinated by thermostat.

- Internal service illumination. Energy saving design, activate only when cabinet door(s) open.
- · Alarm monitoring and control:
- Real time alarm monitoring and alert to the Central Management Server.
- Alarm types: cabinet intrusion/collision, ticket low/empty, device/communication errors ...etc.
- Working Temperature : -10 ~ 50°C.
- Electrical: 100/220VAC, 0.8/0.4A, 50/60Hz.
- Power: 60W.

- Mifare® card reader (wall mount type) for season card (subscriber) system.
- Secondary card dispenser for a dual card dispensing system of a total of 700 tickets capacity.
- SUS430 stainless steel cabinet base to extend service life.
- Customized cabinet material and color.

\* specifications are subject to change without notice.

### System and wiring diagram