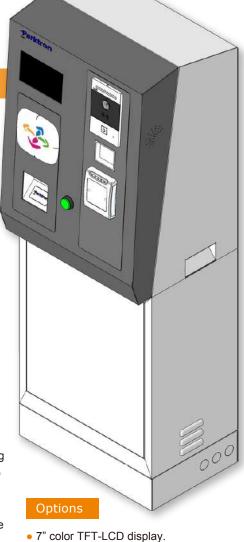

## **IEXT 219C**

IEXT219C is an Exit Terminal used in IPS2000 parking system. It supports Mifare® IC card as parking tickets and provides a fast and easy exit control of a parking facility. In case of network disconnection, IEXT219C can still be operated under stand-alone mode; off-line data will be saved and then sent back to Central Management Server after network reconnected.

A mono- color LCM text display and a multimedia speaker provide the IEXT219C a user friendly interface. While a presence of a car is detected at the Exit Terminal, a display and a vocal message will both prompt the driver to insert a ticket of Mifare® IC card for exit verification. The terminal will open the barrier gate and recycle the ticket if parking ticket is valid for exiting. In case of parking fee not paid or grace time exceeded, the ticket is then rejected to the ticket slot and the driver is prompted to retrieve the ticket, and make payment at an Auto Pay or a Cashier Station.

#### Standard specs

- Motorized Mifare® card reader/writer and collector
- Contactless read/write mechanism.
- · Embedded Linux system control board.
- · Isolated digital I/O control board.
- Mono-color LCD text display (240 x 60 dots). Screen saver design, prolong LCD's life cycle.
- Multimedia speaker.
- Sub-intercom device.
- Cabinet:
  - 2.0mm thickness heavy duty hot-rolled steel.
  - Polyester powder coating.
- Ventilation system coordinated by thermostat.