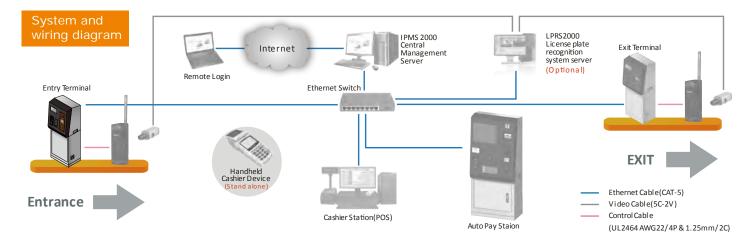

## **CENT 219C**

CENT219C is an Entry Terminal used in CPS2000 parking system. It adopts Chipcoins (Mifare® IC inside) as parking tickets and provides a fast and easy entrance control of a parking facility. In case of network disconnection, CENT219C can still be operated under stand-alone mode; off-line data will be saved and then sent back to Central Management Server after network reconnected.